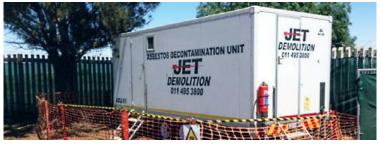

We have been undertaking challenging asbestos removal works for a number of years and own fully equipped asbestos decontamination units.

We have extensive experience in handling different types of asbestos and are fully conversant with various methods that may be prescribed to best limit the spread of airborne asbestos fibres. Techniques include dry removal, wet removal and encapsulation. Jet Demolition is one of the few companies that offers a range of specialised asbestos services to suit the specific requirements of the project.