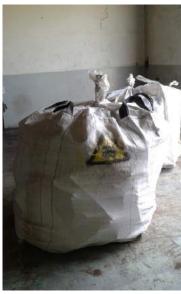

We have been undertaking challenging asbestos removal works for a number of years and own fully equipped asbestos decontamination units.

We have extensive experience in handling different types of asbestos and are fully conversant with various methods that may be prescribed to best limit the spread of airborne asbestos fibres. Techniques include dry removal, wet removal and encapsulation. Jet Demolition is one of the few companies that offers a range of specialised asbestos services to suit the specific requirements of the project.

We regularly undertake the removal of:

- Asbestos sheeting and panelling;
- Asbestos roof sheeting and tiles;
- · Ceiling Boards;
- Above-ground and buried asbestos pipes;
- Insulation:
- · Gaskets;
- Asbestos-contaminated soils.