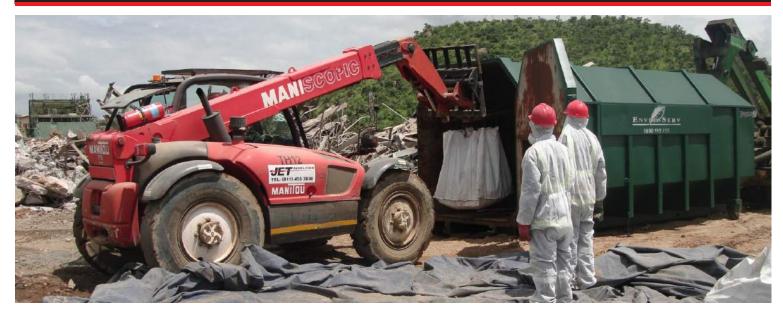

We have been undertaking challenging asbestos removal works for a number of years and own fully equipped asbestos decontamination units.

We have extensive experience in handling different types of asbestos and are fully conversant with various methods that may be prescribed to best limit the spread of airborne asbestos fibres. Techniques include dry removal, wet removal and encapsulation. Jet Demolition is one of the few companies that offers a range of specialised asbestos services to suit the specific requirements of the project.

We regularly undertake the removal of:

- Asbestos sheeting and panelling;
- Asbestos roof sheeting and tiles;
- · Ceiling Boards;
- Above-ground and buried asbestos pipes;
- Insulation:
- · Gaskets;
- Asbestos-contaminated soils.